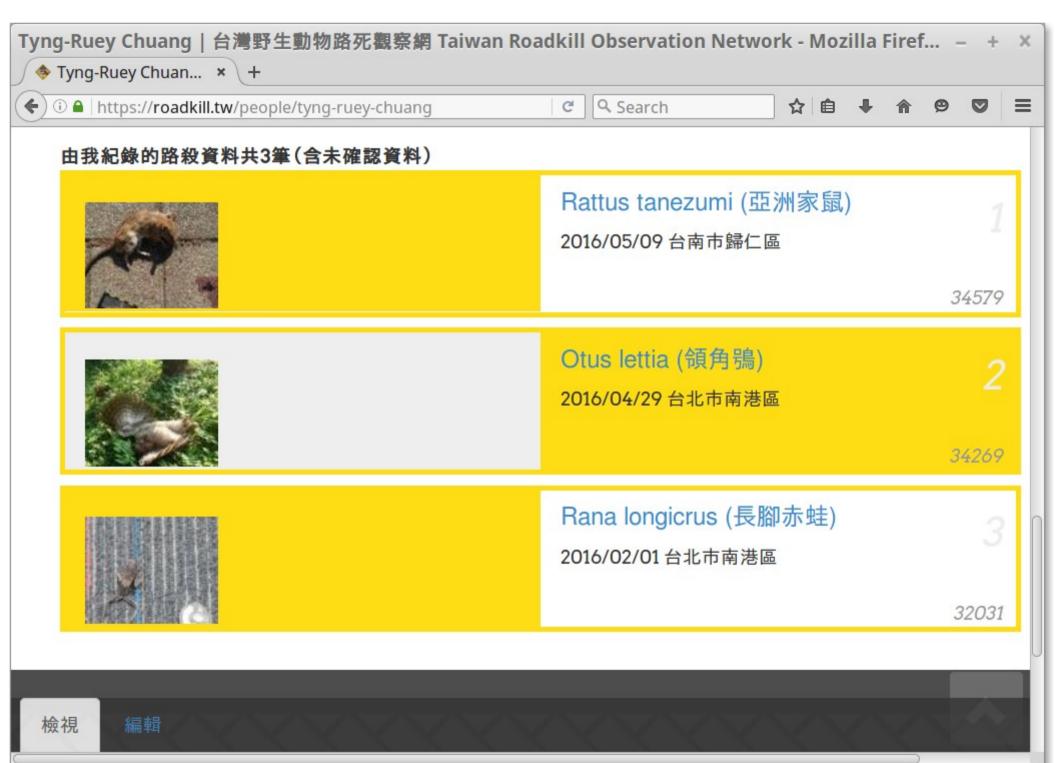

#### \* » Tyng-Ruey Chuang

帳號:: Tyng-Ruey Chuang (870)

中文姓名: 莊庭瑞

英文姓名: Tyng-Ruey Chuang

暱稱: trc

預設授權方式: CCO

路殺紀錄(已確認): 3筆, 3隻, 3物種

路殺紀錄(含未確認): 3筆

首次回報(上傳)於: 2016/02/01

Member Profile and Collection

(that's me!)