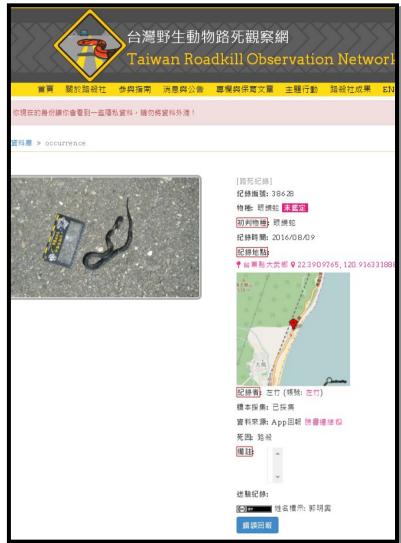

### Taiwan Roadkill Observation Network - TaiRON (2015-2016)

- Members upload observation records first to TaiRON, a Drupal website managed by researchers
- TaiRON posts digests to the Facebook group for comments and species identifications; members are tagged; digests cross-linked with TaiRON records
- Data corrections can occur at the Facebook group and/or at the TaiRON website; handled manually
- · Yes, you gotta have an App!
- Good: structured data; high-res photos with embedded EXIF geo-coordinate data; gatekeepping sensitive data; member profiles and collections
- No so good(?): less interaction at Facebook

### TaiRON website