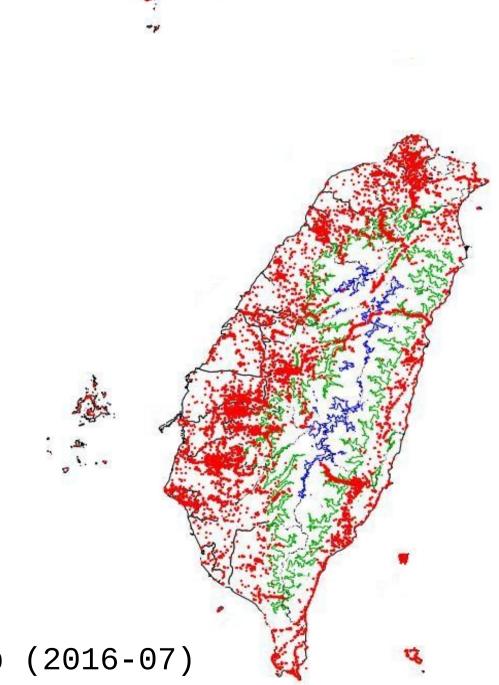

### TaiRON @ 2016-07

- Members: 10,878
- Contributors: 2,179
- Observations: 38,749
- Species: 452

Elevation 1,000m
Elevation 3,000m

Location of roadkill observations

Roadkill Observation Map (2016-07)