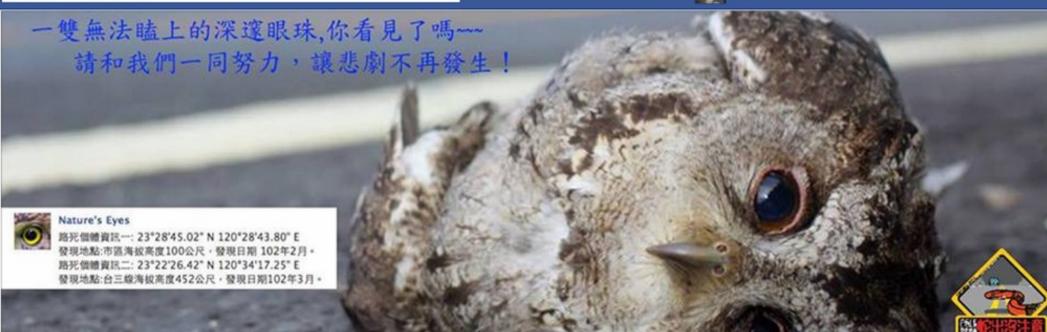

### Reptile Road Mortality (2011-2014)

- Facebook group started in 2011
- Members posted photos of roadkills with time/location information (mostly text)
- Group members and TESRI researchers commented on posts and identified species
- Posts were crawled, processed, and collected into observation records for further research
  - Structured data, imprecise location info
  - CC licenses for redistribution of photos
- Collections were put on a project website

#### 林德恩

各位夥伴大家好:

由於「台灣野生動物路死觀察網」資料彙整進入最後階段 目前電腦程式已順利自動擷取下6成的資料 但還有4成資料是在「相簿」中,無法被程式讀取到 為了盡快將這4成資料擷取到資料庫裡…… 更多

外閣

3,536 位成員

₩ 公開社團

社團四大宗旨:

1.改善路死--藉由大量的資料蒐集,分析路 死嚴重的路段、季節及種類,改善道路設計或 增加廊道、圍籬等設施,以減少野生動物因國 內道路開發與車流量日漸增加而造成的直接死 亡(roadk ····· 更多