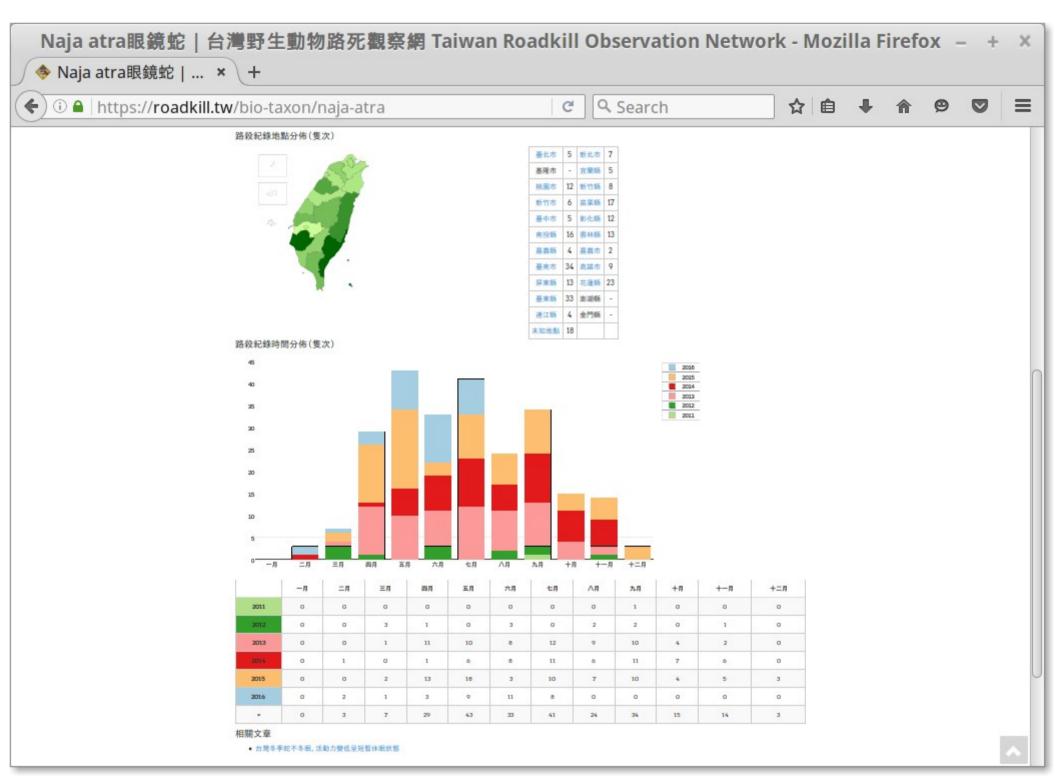

### TaiRON @ 2016-07

- Members: 10,878
- Contributors: 2,179
- Observations: 38,749
- Species: 452

Elevation 1,000m
Elevation 3,000m

Location of roadkill observations

Roadkill Observation Map (2016-07)