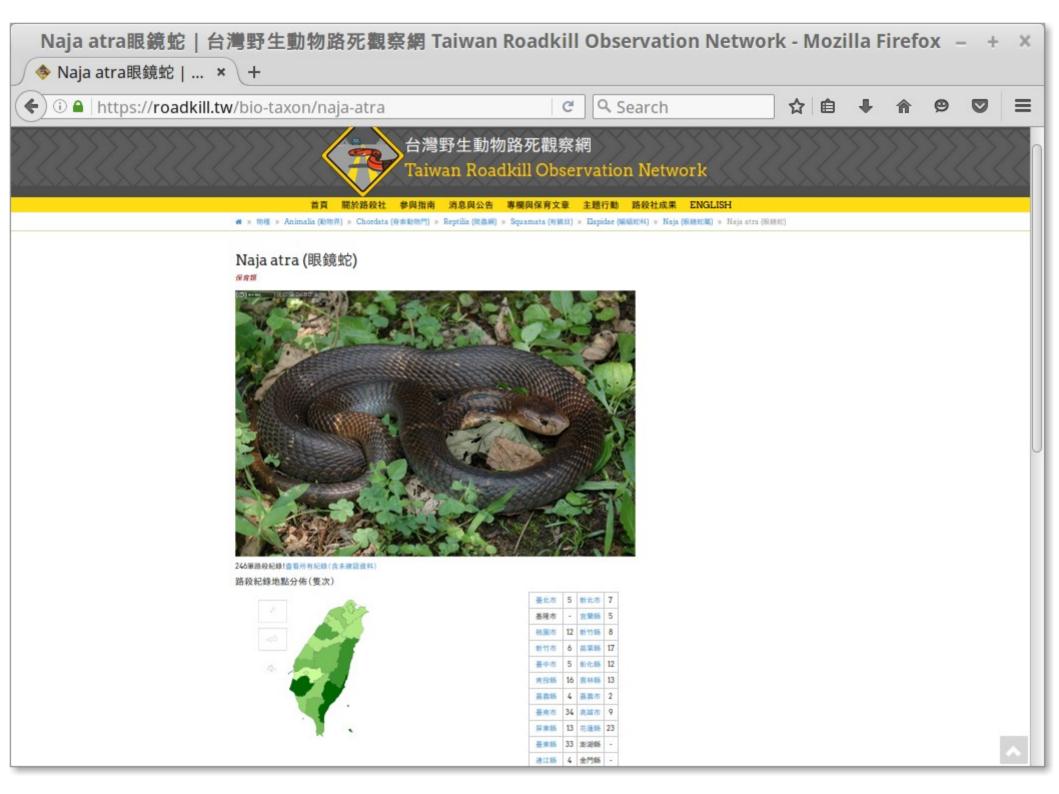

### Taiwan Roadkill Observation Network - TaiRON (2015-2016)

- Members upload observation records first to TaiRON, a Drupal website managed by researchers
- TaiRON posts digests to the Facebook group for comments and species identifications; members are tagged; digests cross-linked with TaiRON records
- Data corrections can occur at the Facebook group and/or at the TaiRON website; handled manually
- · Yes, you gotta have an App!
- Good: structured data; high-res photos with embedded EXIF geo-coordinate data; gatekeepping sensitive data; member profiles and collections
- No so good(?): less interaction at Facebook

### TaiRON website