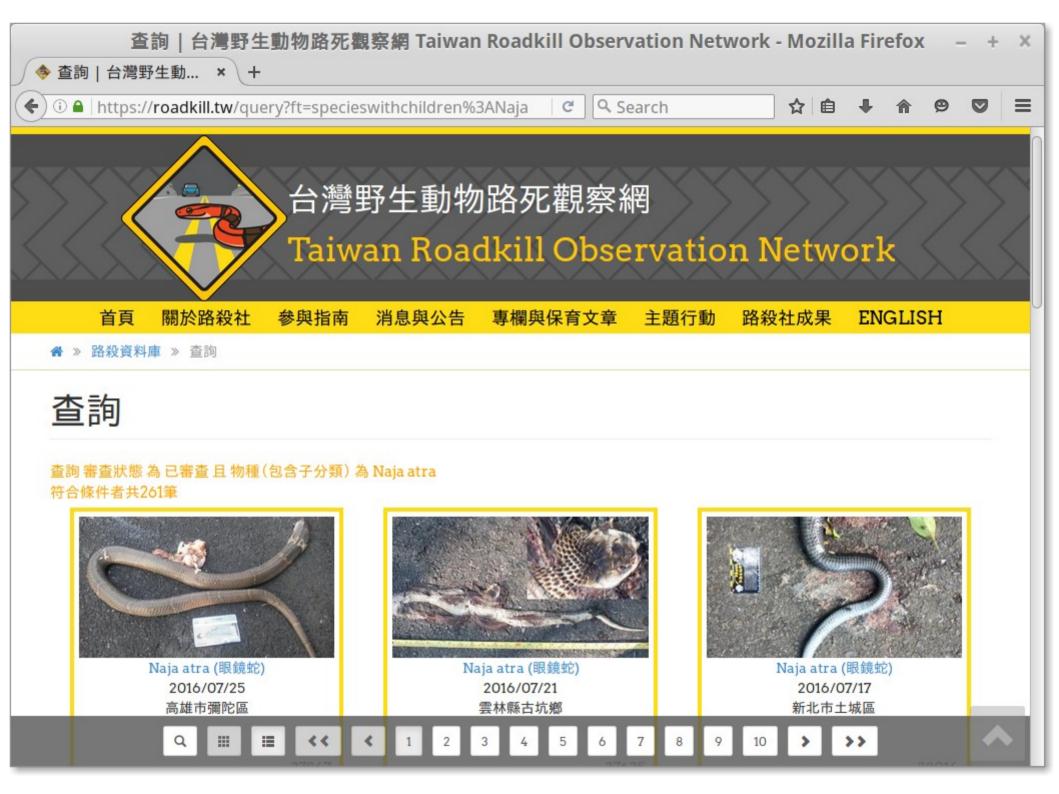

### Taiwan Roadkill Observation Network - TaiRON (2015-2016)

- Members upload observation records first to TaiRON, a Drupal website managed by researchers
- TaiRON posts digests to the Facebook group for comments and species identifications; members are tagged; digests cross-linked with TaiRON records
- Data corrections can occur at the Facebook group and/or at the TaiRON website; handled manually
- · Yes, you gotta have an App!
- Good: structured data; high-res photos with embedded EXIF geo-coordinate data; gatekeepping sensitive data; member profiles and collections
- No so good(?): less interaction at Facebook

### TaiRON website