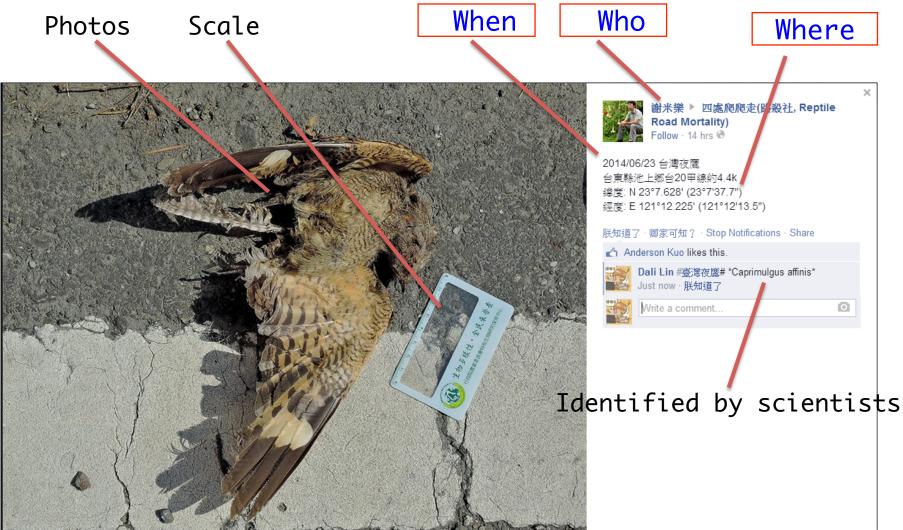

### Take photos and upload to our group

# 1,222 peoples upload 21,454 photos of roadkill events

>96% record are
identified to
species level