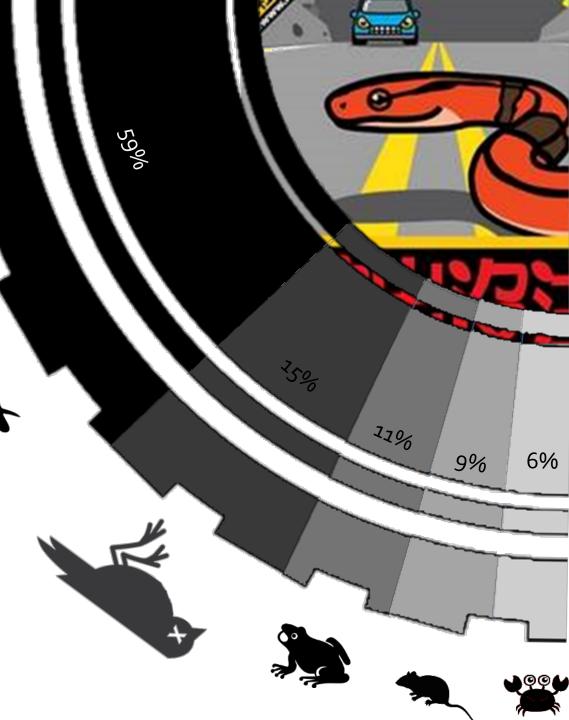

# Roadkills in California

- Mammals, 81%
- Birds, 15%
- Amphibians & Reptiles, 3%