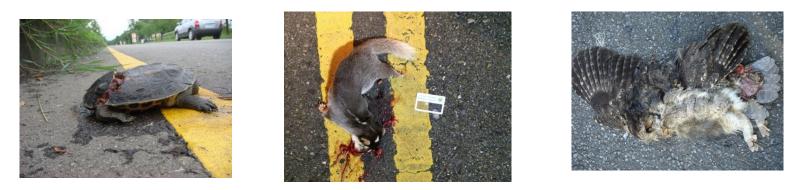

Why do people care wildlife road mortality? Because it is too many!!

📥 1 million/year

In Europe >27 million bird casua year Erritzoe et al, 200🕏 📥 -

 In some case, a roadkill rate may be high enough to exceed natural causes of death due to predation and disease. (Calvo & Silvy, 1996; Haxton, 2000; Maehr, Land, & Roelke, 1991)