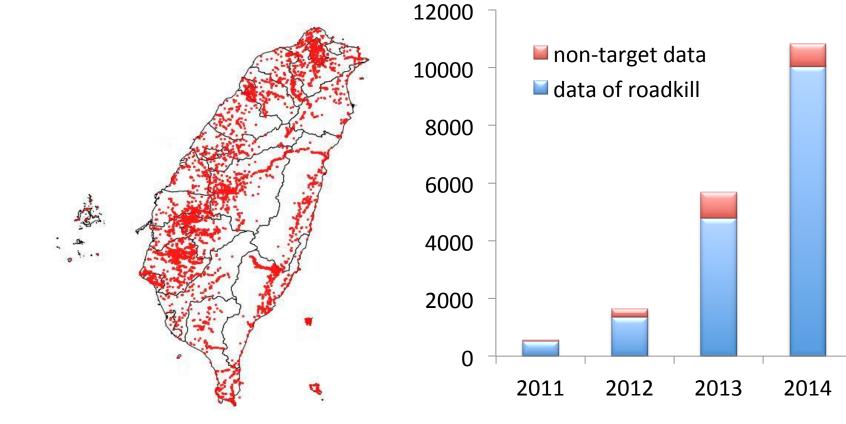

# Roadkills in Taiwan

- Area: 36,000km<sup>2</sup>
- Population: >23 million
- Cars: >7.7 million
- Motorcycles: > 15 million
- Length of roads: >40,901km

(<u>http://www.motc.gov.tw/mocwebGIP/wSite/lp?ctNode=551&CtUnit=103&BaseDSD=16&mp=1</u>)

#### The situation of roadkill in Taiwan should be very seriously