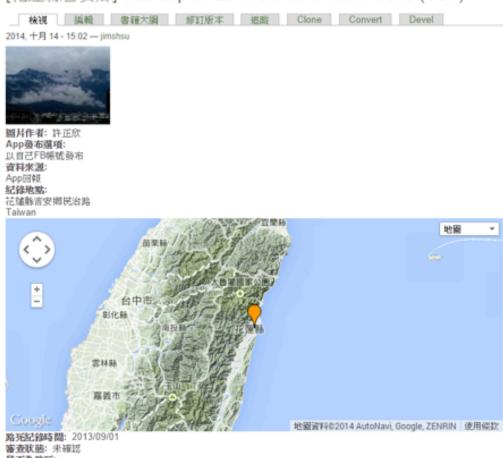

#### [花蓮縣吉安鄉] Sun Sep 01 2013 09:48:43 GMT+0800 (CST)

審查狀態: 未確認 是否為路死: Yes FB\_PHOTO\_ID: 10203028733901417 FB\_POST\_ID: 10202094276380563\_1505820266353613

瀏覽次數:2

### In Drupal

#### In Facebook

許正欣贴在 FB推送測試-路死觀察網的相片 回到相加

發現於:花幢熱吉安郷民治路 [lating 23.9792944444444,121.59169999999999] 記録時間:2013-09-01 EXIF時間:2013.09.01 09:48.43 讃:留言:振夜通知:分享、1小時前 來自:許正欣點在 FB推送 測试-路死觀架鍋的相片 分享對象: ₩ FB推送測试-路死觀案網