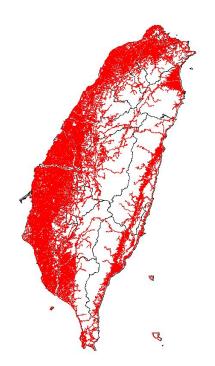

# Roadkills in Taiwan

- Area: 36,000km<sup>2</sup>
- Population: >23 million
- Cars: >7.7 million
- Motorcycles: > 15 million
- Length of roads: >40,901km

(<u>http://www.motc.gov.tw/mocwebGIP/wSite/lp?ctNode=551&CtUnit=103&BaseDSD=16&mp=1</u>)

#### The situation of roadkill in Taiwan should be very seriously