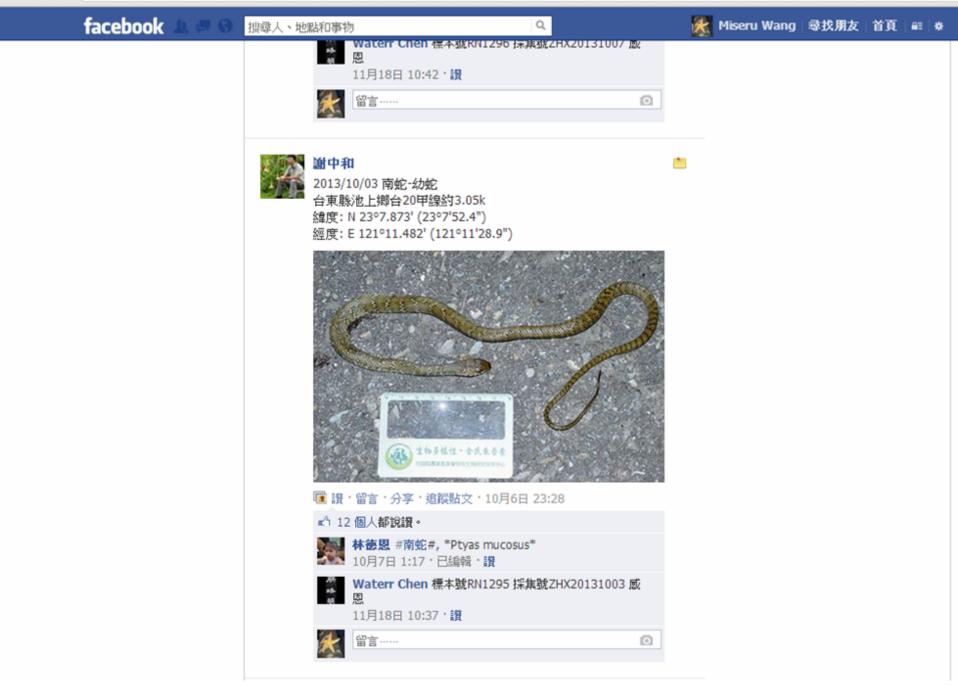

#### miseru

- 。首頁
- 建立路死纪錄
- o 我的路死紀錄
- 使用者列表
- ◎ ADMIN內容管理
- 。(管理者)我的內容
- 文章内容管理
- ▼ 建立内容
  - Panel
  - 文章頁面
  - 最新消息
- o 路死紀錄
- 資料匯入管理
   統理
- 管理
- 聯絡網站管理員

| 首頁                                                                                    |
|---------------------------------------------------------------------------------------|
| 499195176843802                                                                       |
| 被視 编辑 書籍大綱 Devel                                                                      |
| 由 import 在 2013, 十月 6 - 14:28 發表<br>Ptyas mucosus Cope, 1861                          |
| 標記之物種:                                                                                |
| Ptyas mucosus                                                                         |
| 標記之俗名:                                                                                |
| 南蛇<br>Facebook:                                                                       |
| http://www.facebook.com/photo.php?fbid=499195176843802&set=gm.660168334023982&type=1  |
|                                                                                       |
| <b>图片作者:</b> 謝中和                                                                      |
| 2013/10/03 南蛇-幼蛇                                                                      |
| 台東縣池上郡台20甲線約3.05k<br>緯度: N 23°7.873' (23°7'52.4")<br>經度: E 121°11.482' (121°11'28.9") |
| 資料來源:                                                                                 |
| 路殺社(FB)                                                                               |
| 纪錄地點:                                                                                 |
| 風林鎮, 花鐘縣<br>Taiwan                                                                    |
|                                                                                       |
| 地圖 -                                                                                  |
| く > 川湖南 江西                                                                            |
|                                                                                       |
| 福建 那覇                                                                                 |
|                                                                                       |
| こ 廣西壯族 奈市 台湾                                                                          |
| 周辺和 ( ) ( ) ( ) ( ) ( ) ( ) ( ) ( ) ( ) (                                             |
|                                                                                       |
| 日連                                                                                    |
| 通行<br>通門                                                                              |
|                                                                                       |
|                                                                                       |