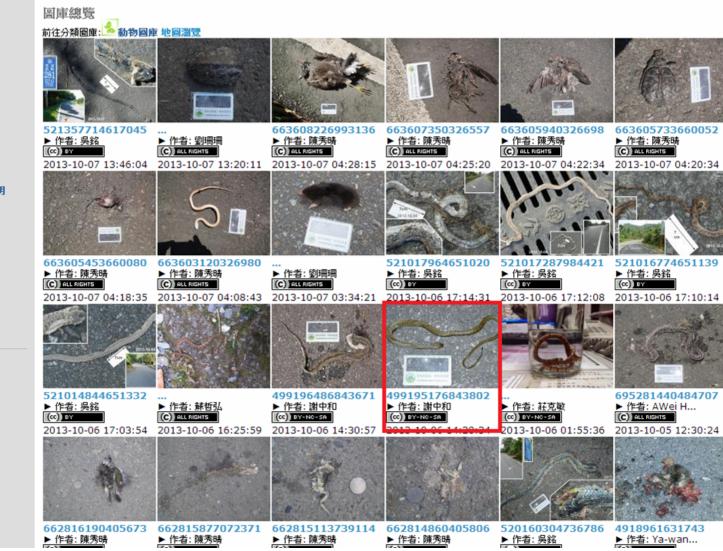

### 台灣野生動物路死觀察網 (Taiwan Roadkill Observation Network)

改音器死、公民科學、環境教育、珍惜典藏

海南

國於路殺社 | 路殺資料庫 | 學習教室 | 下載

#### miseru

- 。首頁
- 建立路死纪錄
- o 我的路死紀錄
- 使用者列表
- ◎ ADMIN內容管理
- 。(管理者)我的內容
- 文章内容管理
- ▼ 建立内容
  - Panel
  - 文章頁面
  - 最新消息
- o 路死紀錄
- 資料匯入管理
   統理
- 管理
- 聯絡網站管理員

| 首頁                                                                                    |
|---------------------------------------------------------------------------------------|
| 499195176843802                                                                       |
| 被視 编辑 書籍大綱 Devel                                                                      |
| 由 import 在 2013, 十月 6 - 14:28 發表<br>Ptyas mucosus Cope, 1861                          |
| 標記之物種:                                                                                |
| Ptyas mucosus                                                                         |
| 標記之俗名:                                                                                |
| 南蛇<br>Facebook:                                                                       |
| http://www.facebook.com/photo.php?fbid=499195176843802&set=gm.660168334023982&type=1  |
|                                                                                       |
| <b>图片作者:</b> 謝中和                                                                      |
| 2013/10/03 南蛇-幼蛇                                                                      |
| 台東縣池上郡台20甲線約3.05k<br>緯度: N 23°7.873' (23°7'52.4")<br>經度: E 121°11.482' (121°11'28.9") |
| 資料來源:                                                                                 |
| 路殺社(FB)                                                                               |
| 纪錄地點:                                                                                 |
| 風林鎮, 花鐘縣<br>Taiwan                                                                    |
|                                                                                       |
| 地圖 -                                                                                  |
| く > 川湖南 江西                                                                            |
|                                                                                       |
| 福建 那覇                                                                                 |
|                                                                                       |
| こ 廣西壯族 奈市 台湾                                                                          |
| 周辺和 ( ) ( ) ( ) ( ) ( ) ( ) ( ) ( ) ( ) (                                             |
|                                                                                       |
| 日連                                                                                    |
| 通行<br>通門                                                                              |
|                                                                                       |
|                                                                                       |