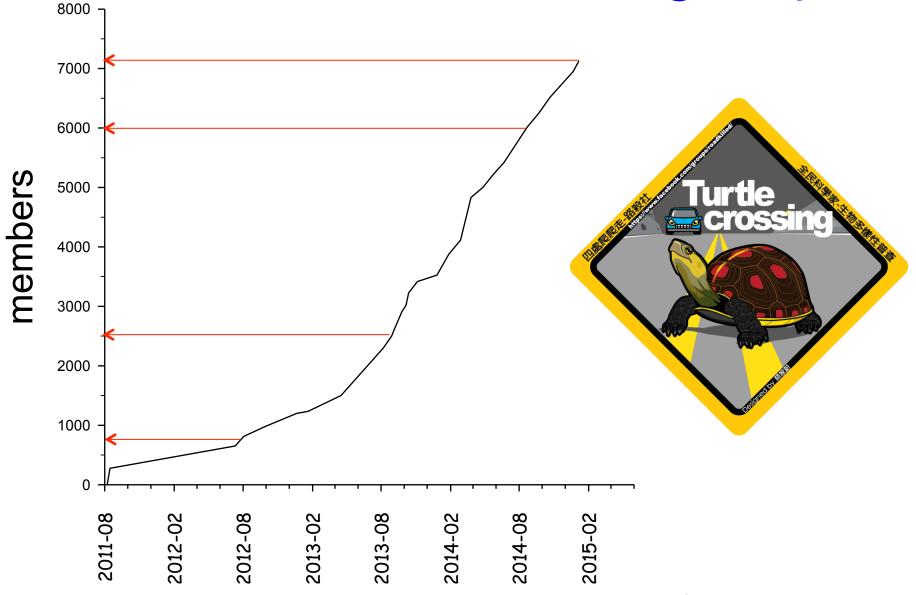

### Members of our FB group

# 1,222 peoples upload 21,454 photos of roadkill events

>96% record are
identified to
species level