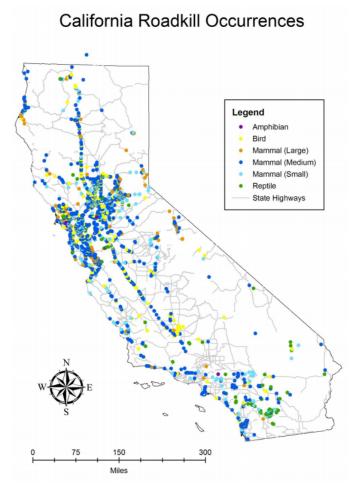

# Roadkills in California

- Mammals, 81%
- Birds, 15%
- Amphibians & Reptiles, 3%

#### Top 20 Species Observed in 2010

| Scientific Name         | Common Name                  | Observations |
|-------------------------|------------------------------|--------------|
| Procyon lotor           | Raccoon                      | 628          |
| Mephitis mephitis       | Striped Skunk                | 395          |
| Spermophilus beecheyi   | California Ground Squirrel   | 381          |
| Didelphis virginiana    | Virginia Opossum             | 366          |
| Odocoileus hemionus     | Mule (or Black tailed) Deer  | 273          |
| Lepus californicus      | Black-Tailed Jackrabbit      | 181          |
| Bufo boreas             | Western Toad*                | 179          |
| Tyto alba               | Barn Owl                     | 159          |
| Sylvilagus audubonii    | Desert Cottontail            | 158          |
| Sylvilagus bachmani     | Brush Rabbit                 | 147          |
| Pseudacris regilla      | Pacific Chorus Frog*         | 138          |
| Pituophis catenifer     | Gopher Snake                 | 131          |
| Sciurus griseus         | Western Gray Squirrel        | 121          |
| Rana draytonii          | California Red-Legged Frog*  | 120          |
| Peromyscus maniculatus  | Deer Mouse                   | 115          |
| Canis latrans           | Coyote                       | 110          |
| Sciurus niger           | Eastern Fox Squirrel         | 104          |
| Sceloporus occidentalis | Western Fence Lizard         | 53           |
| Ambystoma californiense | California Tiger Salamander* | 50           |
| Euphagus cyanocephalus  | Brewer's Blackbird           | 49           |

(From California Road kill Observation System <a href="http://www.wildlifecrossing.net/california/">http://www.wildlifecrossing.net/california/</a>)