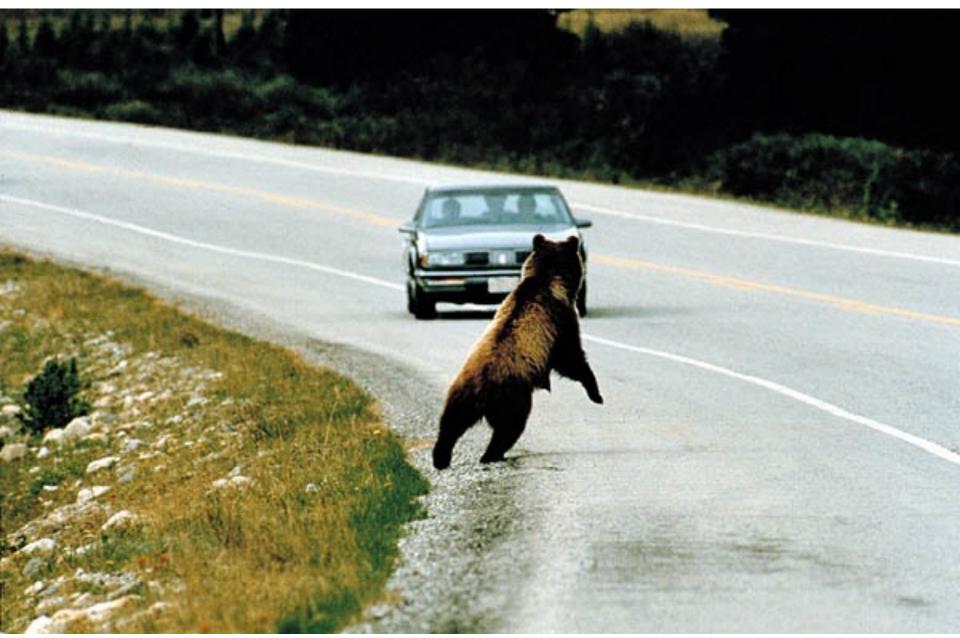

Social Media to Research Data



<u>Te-En Lin</u> (Taiwan Endemic Species Research Institute), Chih-Yun Chen, Yu-Kai Chen,

Tyng-Ruey Chuang (Academia Sinica), Dong-Po Deng, Cheng-Hsin Hsu, Lucien C. -H. Lin, Guan-Shuo Mai, Kwang-Tsao Shao, Mei-Hsueh Wang

## Roadkill (Road mortality)

- Definition
  - animals that have been killed by being hit by cars and other vehicles.



- Roadkill of animals were began to notice from the beginning of  $20^{\rm th}$  century

Why do people care wildlife road mortality? Because it is too many!!

📥 1 million/year

In Europe >27 million bird casua year Erritzoe et al, 200🕏 📥 -

 In some case, a roadkill rate may be high enough to exceed natural causes of death due to predation and disease. (Calvo & Silvy, 1996; Haxton, 2000; Maehr, Land, & Roelke, 1991)



http://mainegazette.com/wp-content/uploads/2011/06/Bear\_roadkill2.jpg



#### http://www.jhwildlife.org/roadkill6.html

# Roadkills in California

- Mammals, 81%
- Birds, 15%
- Amphibians & Reptiles, 3%

#### Top 20 Species Observed in 2010

| Scientific Name         | Common Name                  | Observations |
|-------------------------|------------------------------|--------------|
| Procyon lotor           | Raccoon                      | 628          |
| Mephitis mephitis       | Striped Skunk                | 395          |
| Spermophilus beecheyi   | California Ground Squirrel   | 381          |
| Didelphis virginiana    | Virginia Opossum             | 366          |
| Odocoileus hemionus     | Mule (or Black tailed) Deer  | 273          |
| Lepus californicus      | Black-Tai