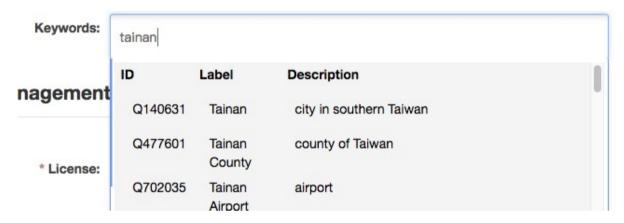

# Wikidata-powered Keywords

- Keywords
  - controlled vocabularies for tagging datasets
- Define your own list(s) of keywords
  - a never-ending process ...
- Use Wikidata as the source for keywords
  - 37M+ entries
  - multilingual

- semantic relations enable data inference
  - e.g. Tainan is part of Taiwan

# Wikidata Entries for Keywords

Search and select keywords:

Keywords (as Wikidata IDs) are stored.

| Viewed in English: | Keywords |  |
|--------------------|----------|--|
|                    | Tainan   |  |

Viewed in Chinese: 關鍵字