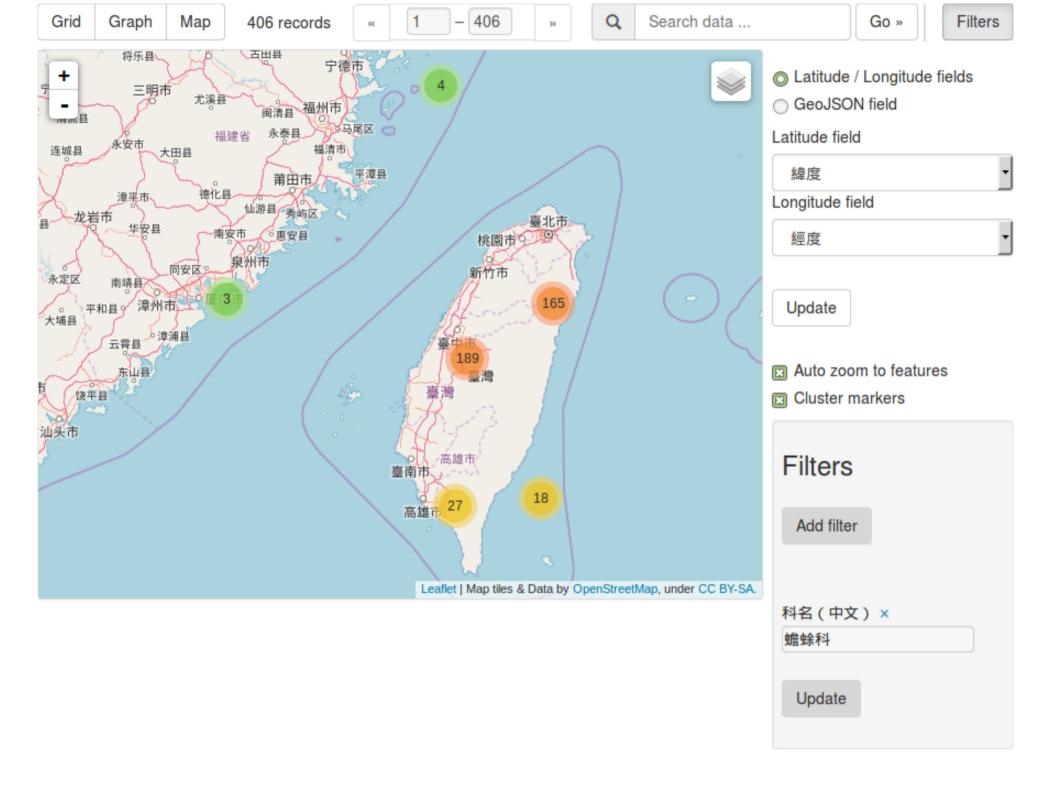

### Roadkill Observations – A Showcase

https://data.depositar.io/dataset/2016

| Grid | Graph | Мар | 3218 re    | cords « | 1 -       | 20 ×  | Q       | Search data |           | Go »      | Filte |
|------|-------|-----|------------|---------|-----------|-------|---------|-------------|-----------|-----------|-------|
| _id  | id    |     | 科名         | 科名(     | 物種名       | 物種名   | 紀錄時間    | 地點          | 經度        | 緯度        |       |
| 1    | 2493  | 3   | Bufonidae  | 蟾蜍科     | Rana lon  | 長腳赤蛙  | 2016-01 | . 宜蘭縣員      | 121.636   | 24.754443 |       |
| 2    | 2493  | 4   | Muscica    | 鶲科      | Turdus p  | 白腹鶇   | 2016-01 | . 基隆市中      | 122.08166 | 25.62861  |       |
| 3    | 2493  | 5   | Muridae    | 鼠科      | Bandicot  | 鬼鼠    | 2016-01 | . 高雄市茄      | 120.195   | 22.894975 |       |
| 4    | 2494  | 4   | Talpidae   | 鼴鼠科     | Mogera i  | 台灣鼴鼠  | 2016-01 | . 台中市北      | 120.788   | 24.173821 |       |
| 5    | 2497  | 1   | Colubridae | 黃頷蛇科    | Lycodon   | 白梅花蛇  | 2016-01 | . 新竹縣峨      | 120.98417 | 24.698021 |       |
| 6    | 2497  | 2   | Viperidae  | 蝮蛇科     | Trimeres  | 赤尾青竹絲 | 2016-01 | . 苗栗縣頭      | 120.974   | 24.702631 |       |
| 7    | 2500  | 4   | Bufonidae  | 蟾蜍科     | Bufo ban  | 盤古蟾蜍  | 2016-01 | . 台北市士      | 121.538   | 25.127258 |       |
| 8    | 2500  | 6   | Potamidae  | 溪蟹科     | Geothel   | 黃綠澤蟹  | 2016-01 | . 高雄市大      | 120.408   | 22.725732 |       |
| 9    | 2500  | 8   | Laniidae   | 伯勞科     | Lanius c  | 紅尾伯勞  | 2016-01 | . 台南市柳      | 120.349   | 23.261861 |       |
| 10   | 2500  | 9   | Muridae    | 鼠科      | Rattus n  | 溝鼠    | 2016-01 | . 台中市潭      | 120.724   | 24.231545 |       |
| 11   | 2502  | 3   | Rallidae   | 秧雞科     | Amauror   | 白胸苦惡鳥 | 2016-01 | . 金門縣金      | 118.412   | 24.508996 |       |
| 12   | 2502  | 5   | Columbi    | 鸠鴿科     | Streptop  | 珠頸斑鳩  | 2016-01 | . 金門縣金      | 118.319   | 24.471015 |       |
| 13   | 2502  | 6   | Bufonidae  | 蟾蜍科     | Duttaphr  | 黑眶蟾蜍  | 2016-01 | . 台北市文      | 121.538   | 25.008142 |       |
| 14   | 2502  | 7   | Columbi    | 鸠鴿科     | Columba   | 岩鴿    | 2016-01 | . 新北市貢      | 121.984   | 24.99522  |       |
| 15   | 2502  | 8   | Rhacoph    | 樹蛙科     | Rhacoph   | 台北樹蛙  | 2016-01 | . 基隆市暖      | 121.734   | 25.091321 |       |
| 16   | 2502  | 9   | Rhacoph    | 樹蛙科     | Rhacoph   | 台北樹蛙  | 2016-01 | . 基隆市暖      | 121.734   | 25.091321 |       |
| 17   | 2503  | 0   | Rhacoph    | 樹蛙科     | Rhacoph   | 台北樹蛙  | 2016-01 | . 基隆市暖      | 121.734   | 25.091321 |       |
| 18   | 2503  | 2   | Colubridae | 黃頷蛇科    | Ptyas dh  | 過山刀   | 2016-01 | . 台中市太      | 120.7971  | 24.10225  |       |
| 19   | 2503  | 3   | Strigidae  | 鴟鴞科     | Strigidae | 鴟鴞科   | 2016-01 | . 台北市文      | 121.586   | 24.982227 |       |
| 20   | 2503  | 4   | Sturnidae  | 椋鳥科     | Acridoth  | 家八哥   | 2016-01 | . 金門縣金      | 118.413   | 24.507908 |       |