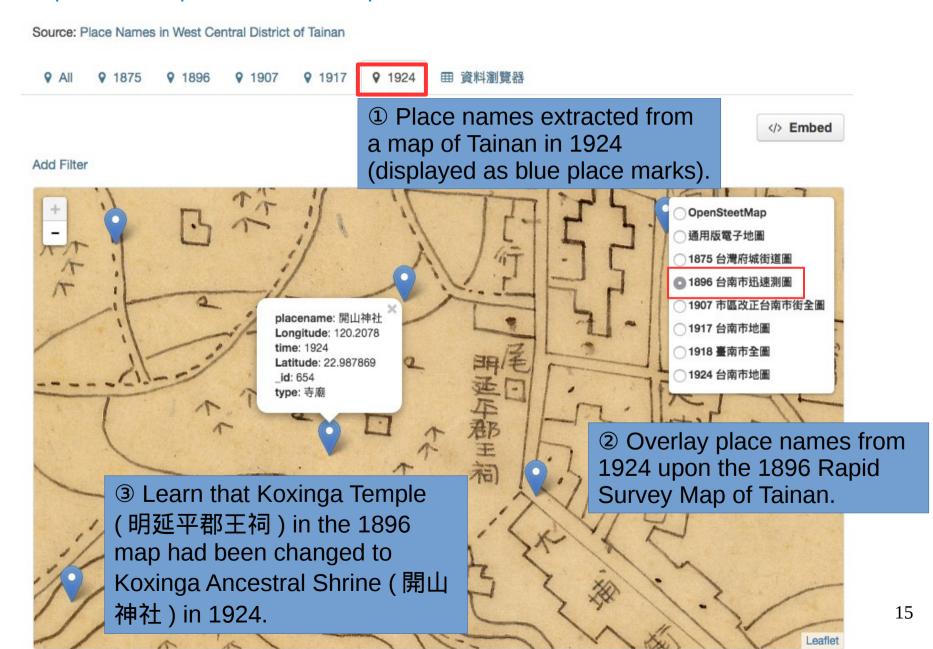

### Place Names & Maps – A Showcase

https://data.depositar.io/dataset/place-names-in-west-central-district-of-tainan