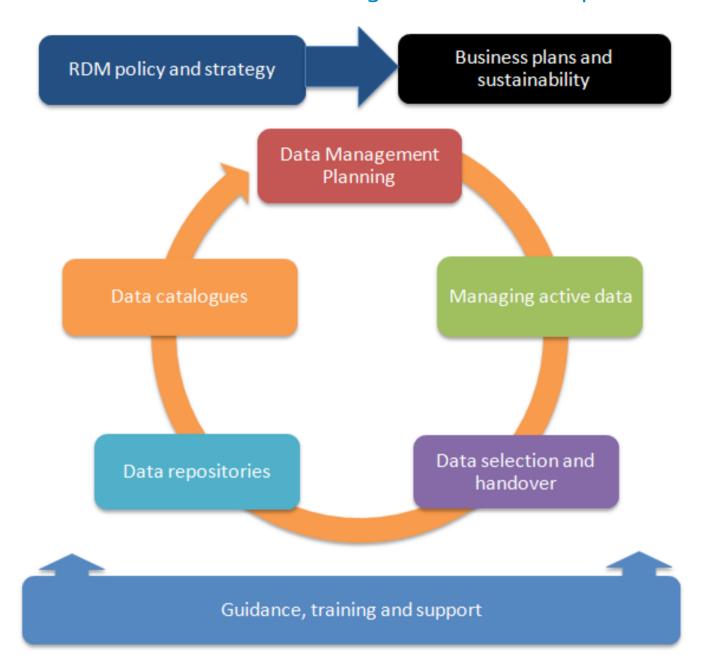

### Research Data Management (RDM)

http://www.dcc.ac.uk/resources/how-guides/how-develop-rdm-services