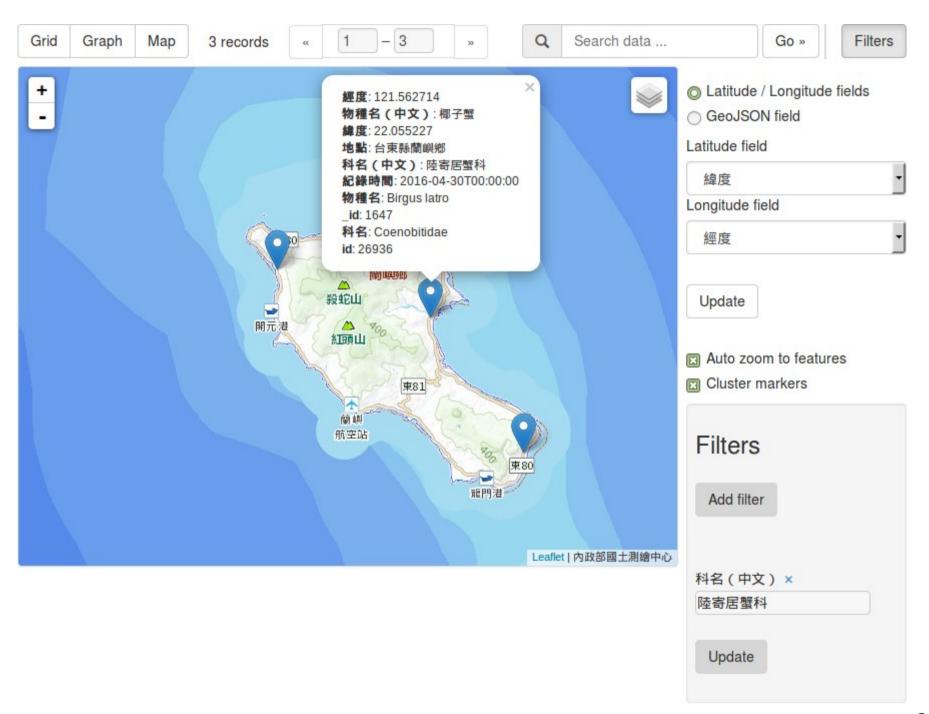

### Roadkill Observations – A Showcase

https://data.depositar.io/dataset/2016

### Roadkill Observations – A Showcase

https://data.depositar.io/dataset/2016

| Grid | Graph | Мар | 3218 re    | cords « | 1 -       | 20 ×  | Q       | Search data |           | Go »      | Filte |
|------|-------|-----|------------|---------|-----------|-------|---------|-------------|-----------|-----------|-------|
| _id  | id    |     | 科名         | 科名(     | 物種名       | 物種名   | 紀錄時間    | 地點          | 經度        | 緯度        |       |
| 1    | 2493  | 3   | Bufonidae  | 蟾蜍科     | Rana lon  | 長腳赤蛙  | 2016-01 | . 宜蘭縣員      | 121.636   | 24.754443 |       |
| 2    | 2493  | 4   | Muscica    | 鶲科      | Turdus p  | 白腹鶇   | 2016-01 | . 基隆市中      | 122.08166 | 25.62861  |       |
| 3    | 2493  | 5   | Muridae    | 鼠科      | Bandicot  | 鬼鼠    | 2016-01 | . 高雄市茄      | 120.195   | 22.894975 |       |
| 4    | 2494  | 4   | Talpidae   | 鼴鼠科     | Mogera i  | 台灣鼴鼠  | 2016-01 | . 台中市北      | 120.788   | 24.173821 |       |
| 5    | 2497  | 1   | Colubridae | 黃頷蛇科    | Lycodon   | 白梅花蛇  | 2016-01 | . 新竹縣峨      | 120.98417 | 24.698021 |       |
| 6    | 2497  | 2   | Viperidae  | 蝮蛇科     | Trimeres  | 赤尾青竹絲 | 2016-01 | . 苗栗縣頭      | 120.974   | 24.702631 |       |
| 7    | 2500  | 4   | Bufonidae  | 蟾蜍科     | Bufo ban  | 盤古蟾蜍  | 2016-01 | . 台北市士      | 121.538   | 25.127258 |       |
| 8    | 2500  | 6   | Potamidae  | 溪蟹科     | Geothel   | 黃綠澤蟹  | 2016-01 | . 高雄市大      | 120.408   | 22.725732 |       |
| 9    | 2500  | 8   | Laniidae   | 伯勞科     | Lanius c  | 紅尾伯勞  | 2016-01 | . 台南市柳      | 120.349   | 23.261861 |       |
| 10   | 2500  | 9   | Muridae    | 鼠科      | Rattus n  | 溝鼠    | 2016-01 | . 台中市潭      | 120.724   | 24.231545 |       |
| 11   | 2502  | 3   | Rallidae   | 秧雞科     | Amauror   | 白胸苦惡鳥 | 2016-01 | . 金門縣金      | 118.412   | 24.508996 |       |
| 12   | 2502  | 5   | Columbi    | 鸠鴿科     | Streptop  | 珠頸斑鳩  | 2016-01 | . 金門縣金      | 118.319   | 24.471015 |       |
| 13   | 2502  | 6   | Bufonidae  | 蟾蜍科     | Duttaphr  | 黑眶蟾蜍  | 2016-01 | . 台北市文      | 121.538   | 25.008142 |       |
| 14   | 2502  | 7   | Columbi    | 鸠鴿科     | Columba   | 岩鴿    | 2016-01 | . 新北市貢      | 121.984   | 24.99522  |       |
| 15   | 2502  | 8   | Rhacoph    | 樹蛙科     | Rhacoph   | 台北樹蛙  | 2016-01 | . 基隆市暖      | 121.734   | 25.091321 |       |
| 16   | 2502  | 9   | Rhacoph    | 樹蛙科     | Rhacoph   | 台北樹蛙  | 2016-01 | . 基隆市暖      | 121.734   | 25.091321 |       |
| 17   | 2503  | 0   | Rhacoph    | 樹蛙科     | Rhacoph   | 台北樹蛙  | 2016-01 | . 基隆市暖      | 121.734   | 25.091321 |       |
| 18   | 2503  | 2   | Colubridae | 黃頷蛇科    | Ptyas dh  | 過山刀   | 2016-01 | . 台中市太      | 120.7971  | 24.10225  |       |
| 19   | 2503  | 3   | Strigidae  | 鴟鴞科     | Strigidae | 鴟鴞科   | 2016-01 | . 台北市文      | 121.586   | 24.982227 |       |
| 20   | 2503  | 4   | Sturnidae  | 椋鳥科     | Acridoth  | 家八哥   | 2016-01 | . 金門縣金      | 118.413   | 24.507908 |       |