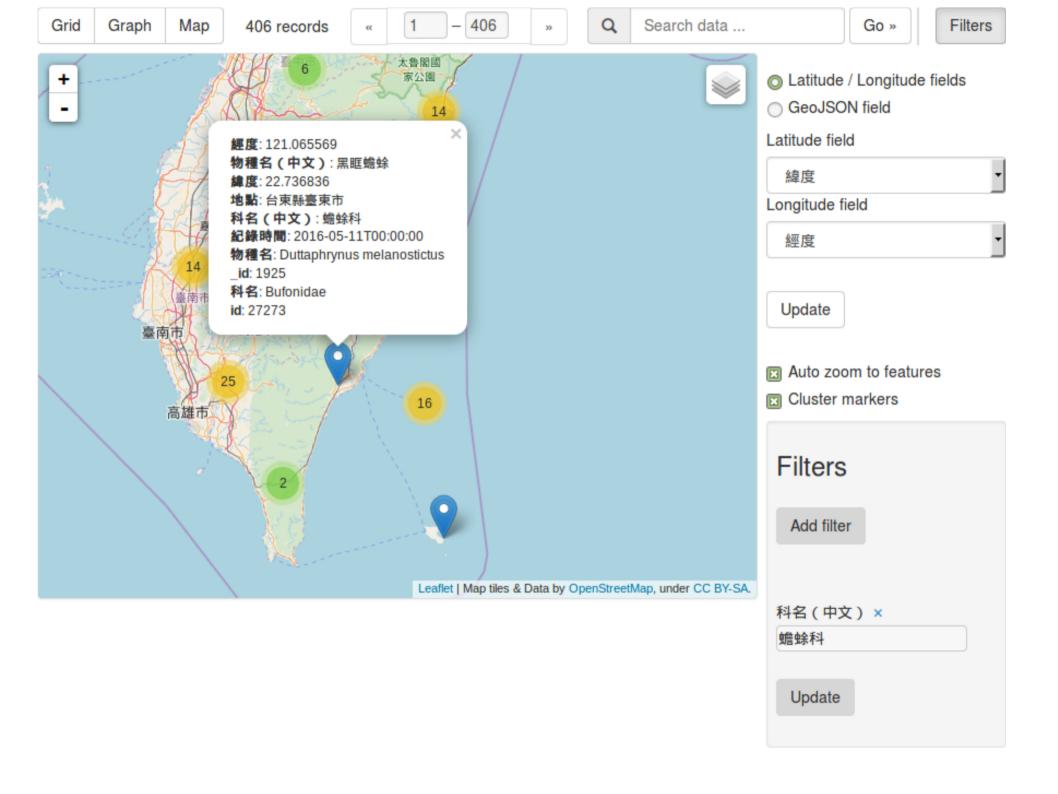

### Roadkill Observations – A Showcase

https://data.depositar.io/dataset/2016

### Roadkill Observations – A Showcase

https://data.depositar.io/dataset/2016

| Grid | Graph | Мар | 3218 re    | cords « | 1 -       | 20 ×  | Q       | Search data |           | Go »      | Filte |
|------|-------|-----|------------|---------|-----------|-------|---------|-------------|-----------|-----------|-------|
| _id  | id    |     | 科名         | 科名(     | 物種名       | 物種名   | 紀錄時間    | 地點          | 經度        | 緯度        |       |
| 1    | 2493  | 3   | Bufonidae  | 蟾蜍科     | Rana lon  | 長腳赤蛙  | 2016-01 | . 宜蘭縣員      | 121.636   | 24.754443 |       |
| 2    | 2493  | 4   | Muscica    | 鶲科      | Turdus p  | 白腹鶇   | 2016-01 | . 基隆市中      | 122.08166 | 25.62861  |       |
| 3    | 2493  | 5   | Muridae    | 鼠科      | Bandicot  | 鬼鼠    | 2016-01 | . 高雄市茄      | 120.195   | 22.894975 |       |
| 4    | 2494  | 4   | Talpidae   | 鼴鼠科     | Mogera i  | 台灣鼴鼠  | 2016-01 | . 台中市北      | 120.788   | 24.173821 |       |
| 5    | 2497  | 1   | Colubridae | 黃頷蛇科    | Lycodon   | 白梅花蛇  | 2016-01 | . 新竹縣峨      | 120.98417 | 24.698021 |       |
| 6    | 2497  | 2   | Viperidae  | 蝮蛇科     | Trimeres  | 赤尾青竹絲 | 2016-01 | . 苗栗縣頭      | 120.974   | 24.702631 |       |
| 7    | 2500  | 4   | Bufonidae  | 蟾蜍科     | Bufo ban  | 盤古蟾蜍  | 2016-01 | . 台北市士      | 121.538   | 25.127258 |       |
| 8    | 2500  | 6   | Potamidae  | 溪蟹科     | Geothel   | 黃綠澤蟹  | 2016-01 | . 高雄市大      | 120.408   | 22.725732 |       |
| 9    | 2500  | 8   | Laniidae   | 伯勞科     | Lanius c  | 紅尾伯勞  | 2016-01 | . 台南市柳      | 120.349   | 23.261861 |       |
| 10   | 2500  | 9   | Muridae    | 鼠科      | Rattus n  | 溝鼠    | 2016-01 | . 台中市潭      | 120.724   | 24.231545 |       |
| 11   | 2502  | 3   | Rallidae   | 秧雞科     | Amauror   | 白胸苦惡鳥 | 2016-01 | . 金門縣金      | 118.412   | 24.508996 |       |
| 12   | 2502  | 5   | Columbi    | 鸠鴿科     | Streptop  | 珠頸斑鳩  | 2016-01 | . 金門縣金      | 118.319   | 24.471015 |       |
| 13   | 2502  | 6   | Bufonidae  | 蟾蜍科     | Duttaphr  | 黑眶蟾蜍  | 2016-01 | . 台北市文      | 121.538   | 25.008142 |       |
| 14   | 2502  | 7   | Columbi    | 鸠鴿科     | Columba   | 岩鴿    | 2016-01 | . 新北市貢      | 121.984   | 24.99522  |       |
| 15   | 2502  | 8   | Rhacoph    | 樹蛙科     | Rhacoph   | 台北樹蛙  | 2016-01 | . 基隆市暖      | 121.734   | 25.091321 |       |
| 16   | 2502  | 9   | Rhacoph    | 樹蛙科     | Rhacoph   | 台北樹蛙  | 2016-01 | . 基隆市暖      | 121.734   | 25.091321 |       |
| 17   | 2503  | 0   | Rhacoph    | 樹蛙科     | Rhacoph   | 台北樹蛙  | 2016-01 | . 基隆市暖      | 121.734   | 25.091321 |       |
| 18   | 2503  | 2   | Colubridae | 黃頷蛇科    | Ptyas dh  | 過山刀   | 2016-01 | . 台中市太      | 120.7971  | 24.10225  |       |
| 19   | 2503  | 3   | Strigidae  | 鴟鴞科     | Strigidae | 鴟鴞科   | 2016-01 | . 台北市文      | 121.586   | 24.982227 |       |
| 20   | 2503  | 4   | Sturnidae  | 椋鳥科     | Acridoth  | 家八哥   | 2016-01 | . 金門縣金      | 118.413   | 24.507908 |       |