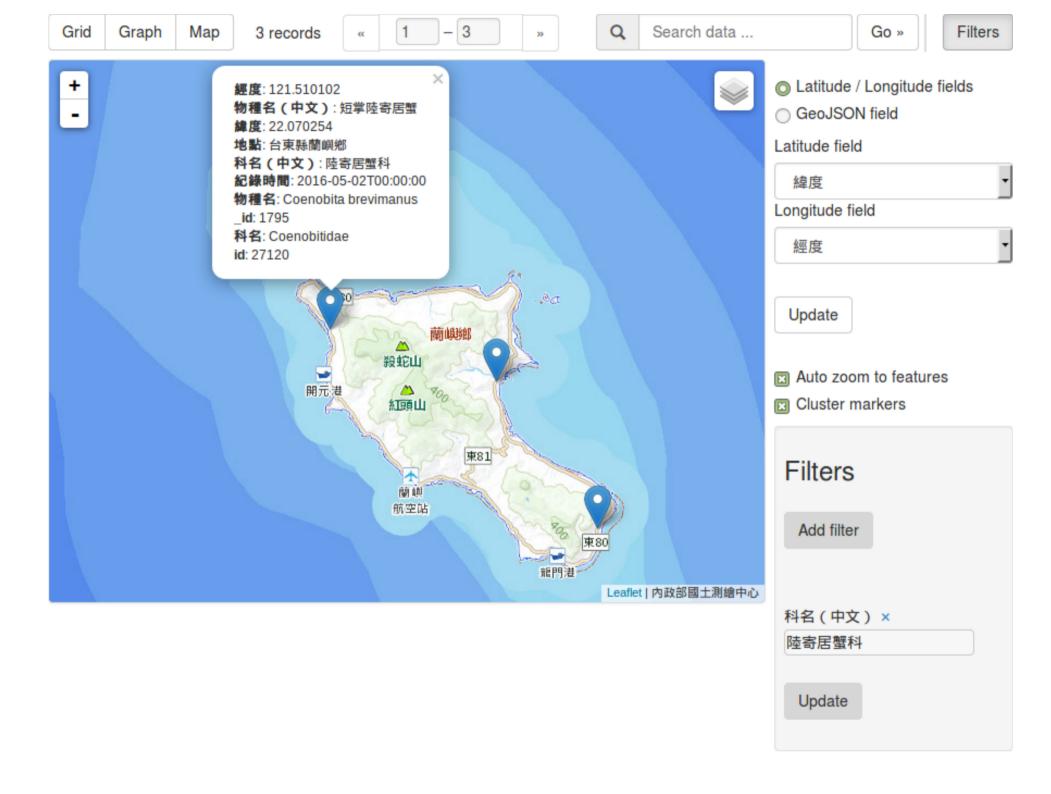

### Roadkill Observations – A Showcase

https://data.depositar.io/dataset/2016

### Roadkill Observations – A Showcase

https://data.depositar.io/dataset/2016

| Grid | Graph | Мар | 3218 re    | cords « | 1 -       | 20 ×  | Q       | Search data |           | Go »      | Filte |
|------|-------|-----|------------|---------|-----------|-------|---------|-------------|-----------|-----------|-------|
| _id  | id    |     | 科名         | 科名(     | 物種名       | 物種名   | 紀錄時間    | 地點          | 經度        | 緯度        |       |
| 1    | 2493  | 3   | Bufonidae  | 蟾蜍科     | Rana lon  | 長腳赤蛙  | 2016-01 | . 宜蘭縣員      | 121.636   | 24.754443 |       |
| 2    | 2493  | 4   | Muscica    | 鶲科      | Turdus p  | 白腹鶇   | 2016-01 | . 基隆市中      | 122.08166 | 25.62861  |       |
| 3    | 2493  | 5   | Muridae    | 鼠科      | Bandicot  | 鬼鼠    | 2016-01 | . 高雄市茄      | 120.195   | 22.894975 |       |
| 4    | 2494  | 4   | Talpidae   | 鼴鼠科     | Mogera i  | 台灣鼴鼠  | 2016-01 | . 台中市北      | 120.788   | 24.173821 |       |
| 5    | 2497  | 1   | Colubridae | 黃頷蛇科    | Lycodon   | 白梅花蛇  | 2016-01 | . 新竹縣峨      | 120.98417 | 24.698021 |       |
| 6    | 2497  | 2   | Viperidae  | 蝮蛇科     | Trimeres  | 赤尾青竹絲 | 2016-01 | . 苗栗縣頭      | 120.974   | 24.702631 |       |
| 7    | 2500  | 4   | Bufonidae  | 蟾蜍科     | Bufo ban  | 盤古蟾蜍  | 2016-01 | . 台北市士      | 121.538   | 25.127258 |       |
| 8    | 2500  | 6   | Potamidae  | 溪蟹科     | Geothel   | 黃綠澤蟹  | 2016-01 | . 高雄市大      | 120.408   | 22.725732 |       |
| 9    | 2500  | 8   | Laniidae   | 伯勞科     | Lanius c  | 紅尾伯勞  | 2016-01 | . 台南市柳      | 120.349   | 23.261861 |       |
| 10   | 2500  | 9   | Muridae    | 鼠科      | Rattus n  | 溝鼠    | 2016-01 | . 台中市潭      | 120.724   | 24.231545 |       |
| 11   | 2502  | 3   | Rallidae   | 秧雞科     | Amauror   | 白胸苦惡鳥 | 2016-01 | . 金門縣金      | 118.412   | 24.508996 |       |
| 12   | 2502  | 5   | Columbi    | 鸠鴿科     | Streptop  | 珠頸斑鳩  | 2016-01 | . 金門縣金      | 118.319   | 24.471015 |       |
| 13   | 2502  | 6   | Bufonidae  | 蟾蜍科     | Duttaphr  | 黑眶蟾蜍  | 2016-01 | . 台北市文      | 121.538   | 25.008142 |       |
| 14   | 2502  | 7   | Columbi    | 鸠鴿科     | Columba   | 岩鴿    | 2016-01 | . 新北市貢      | 121.984   | 24.99522  |       |
| 15   | 2502  | 8   | Rhacoph    | 樹蛙科     | Rhacoph   | 台北樹蛙  | 2016-01 | . 基隆市暖      | 121.734   | 25.091321 |       |
| 16   | 2502  | 9   | Rhacoph    | 樹蛙科     | Rhacoph   | 台北樹蛙  | 2016-01 | . 基隆市暖      | 121.734   | 25.091321 |       |
| 17   | 2503  | 0   | Rhacoph    | 樹蛙科     | Rhacoph   | 台北樹蛙  | 2016-01 | . 基隆市暖      | 121.734   | 25.091321 |       |
| 18   | 2503  | 2   | Colubridae | 黃頷蛇科    | Ptyas dh  | 過山刀   | 2016-01 | . 台中市太      | 120.7971  | 24.10225  |       |
| 19   | 2503  | 3   | Strigidae  | 鴟鴞科     | Strigidae | 鴟鴞科   | 2016-01 | . 台北市文      | 121.586   | 24.982227 |       |
| 20   | 2503  | 4   | Sturnidae  | 椋鳥科     | Acridoth  | 家八哥   | 2016-01 | . 金門縣金      | 118.413   | 24.507908 |       |