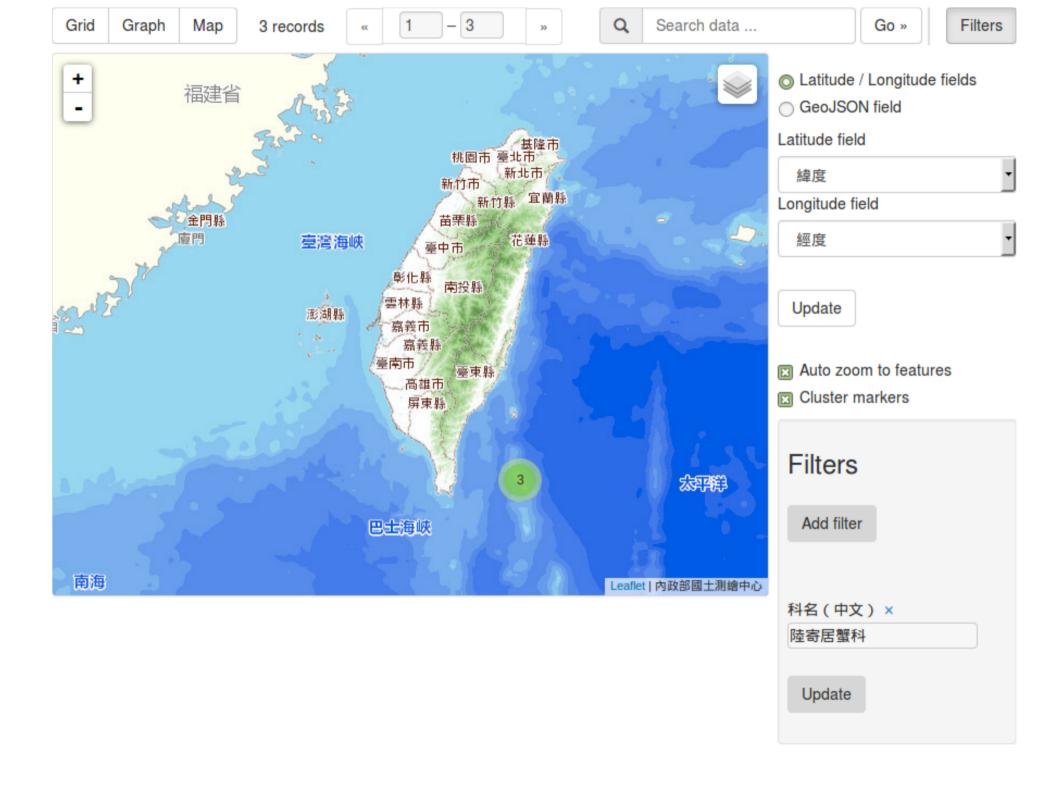

### Roadkill Observations – A Showcase

https://data.depositar.io/dataset/2016

### Roadkill Observations – A Showcase

https://data.depositar.io/dataset/2016

| Grid | Graph | Мар | 3218 re    | cords « | 1 -       | 20 ×  | Q       | Search data |           | Go »      | Filte |
|------|-------|-----|------------|---------|-----------|-------|---------|-------------|-----------|-----------|-------|
| _id  | id    |     | 科名         | 科名(     | 物種名       | 物種名   | 紀錄時間    | 地點          | 經度        | 緯度        |       |
| 1    | 2493  | 3   | Bufonidae  | 蟾蜍科     | Rana lon  | 長腳赤蛙  | 2016-01 | . 宜蘭縣員      | 121.636   | 24.754443 |       |
| 2    | 2493  | 4   | Muscica    | 鶲科      | Turdus p  | 白腹鶇   | 2016-01 | . 基隆市中      | 122.08166 | 25.62861  |       |
| 3    | 2493  | 5   | Muridae    | 鼠科      | Bandicot  | 鬼鼠    | 2016-01 | . 高雄市茄      | 120.195   | 22.894975 |       |
| 4    | 2494  | 4   | Talpidae   | 鼴鼠科     | Mogera i  | 台灣鼴鼠  | 2016-01 | . 台中市北      | 120.788   | 24.173821 |       |
| 5    | 2497  | 1   | Colubridae | 黃頷蛇科    | Lycodon   | 白梅花蛇  | 2016-01 | . 新竹縣峨      | 120.98417 | 24.698021 |       |
| 6    | 2497  | 2   | Viperidae  | 蝮蛇科     | Trimeres  | 赤尾青竹絲 | 2016-01 | . 苗栗縣頭      | 120.974   | 24.702631 |       |
| 7    | 2500  | 4   | Bufonidae  | 蟾蜍科     | Bufo ban  | 盤古蟾蜍  | 2016-01 | . 台北市士      | 121.538   | 25.127258 |       |
| 8    | 2500  | 6   | Potamidae  | 溪蟹科     | Geothel   | 黃綠澤蟹  | 2016-01 | . 高雄市大      | 120.408   | 22.725732 |       |
| 9    | 2500  | 8   | Laniidae   | 伯勞科     | Lanius c  | 紅尾伯勞  | 2016-01 | . 台南市柳      | 120.349   | 23.261861 |       |
| 10   | 2500  | 9   | Muridae    | 鼠科      | Rattus n  | 溝鼠    | 2016-01 | . 台中市潭      | 120.724   | 24.231545 |       |
| 11   | 2502  | 3   | Rallidae   | 秧雞科     | Amauror   | 白胸苦惡鳥 | 2016-01 | . 金門縣金      | 118.412   | 24.508996 |       |
| 12   | 2502  | 5   | Columbi    | 鸠鴿科     | Streptop  | 珠頸斑鳩  | 2016-01 | . 金門縣金      | 118.319   | 24.471015 |       |
| 13   | 2502  | 6   | Bufonidae  | 蟾蜍科     | Duttaphr  | 黑眶蟾蜍  | 2016-01 | . 台北市文      | 121.538   | 25.008142 |       |
| 14   | 2502  | 7   | Columbi    | 鸠鴿科     | Columba   | 岩鴿    | 2016-01 | . 新北市貢      | 121.984   | 24.99522  |       |
| 15   | 2502  | 8   | Rhacoph    | 樹蛙科     | Rhacoph   | 台北樹蛙  | 2016-01 | . 基隆市暖      | 121.734   | 25.091321 |       |
| 16   | 2502  | 9   | Rhacoph    | 樹蛙科     | Rhacoph   | 台北樹蛙  | 2016-01 | . 基隆市暖      | 121.734   | 25.091321 |       |
| 17   | 2503  | 0   | Rhacoph    | 樹蛙科     | Rhacoph   | 台北樹蛙  | 2016-01 | . 基隆市暖      | 121.734   | 25.091321 |       |
| 18   | 2503  | 2   | Colubridae | 黃頷蛇科    | Ptyas dh  | 過山刀   | 2016-01 | . 台中市太      | 120.7971  | 24.10225  |       |
| 19   | 2503  | 3   | Strigidae  | 鴟鴞科     | Strigidae | 鴟鴞科   | 2016-01 | . 台北市文      | 121.586   | 24.982227 |       |
| 20   | 2503  | 4   | Sturnidae  | 椋鳥科     | Acridoth  | 家八哥   | 2016-01 | . 金門縣金      | 118.413   | 24.507908 |       |