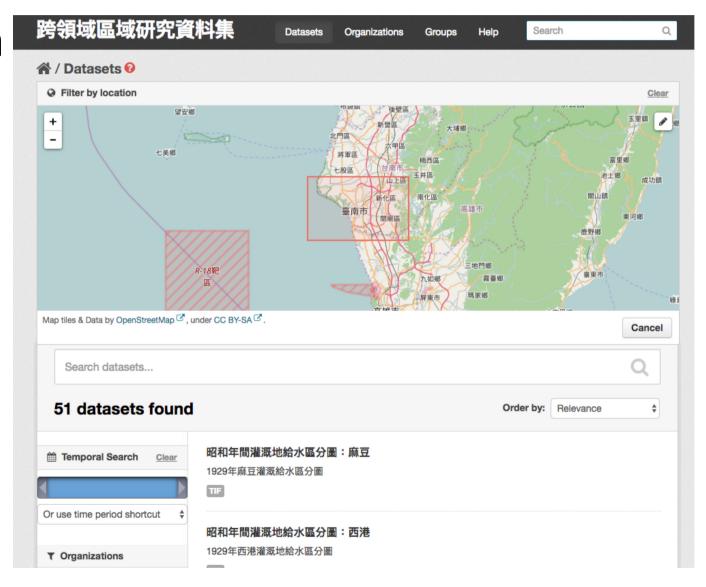

# Search and Data Discovery

- free-text search
- multiple filters
- spatial and temporal constraints